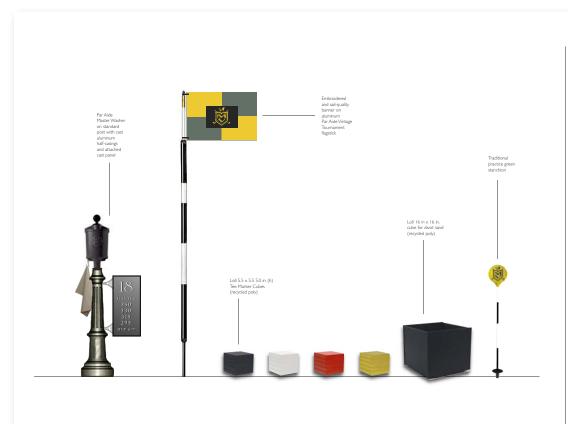

lous golf, full-length practice range with Top Tracer, and plenty of great food, drink and ice cream.



888-645-5050









### Themed Accessories & Furnishings





Project Water Tank Tower along Highway 50





Optional Silo Tower along Highway 50 and/or at Shingle Springs Rd. Entry







#### HYDERABAD GOLF CLUB

Golf Furnishings & Brand



Prepared July 20





#### HYDERABAD GOLF CLUB

Golf Furnishings & Brand



Prepared July 2023





#### HYDERABAD GOLF CLUB

Golf Furnishings & Brand



Prepared July 20





#### HYDERABAD GOLF CLUB

Golf Furnishings & Brand



Prenared July 202





#### HYDERABAD GOLF CLUB

Golf Furnishings & Brand



#### Arival





#### HYDERABAD GOLF CLUB

Golf Furnishings & Brand



#### Lobby





#### HYDERABAD GOLF CLUB

Golf Furnishings & Brand







# MIRA VISTA GOLF & COUNTRY CLUB

Course Furnishings | Tee & Green





# MIRA VISTA GOLF & COUNTRY CLUB Course Furnishings | Yardage & Miscellaneous

FORREST RICHARDSON & ASSOC.
GOLF COURSE ARCHITECTS
www.gelfgrouplid.com
Drawn-4/2011

#### Golf Furnishings



#### GOLF TEE STATIONS



#### Good Luck Stone Bowl at No. 1 Tee



#### Golf Markings & Miscellaneous













LODGE & RESTAURANT AMENITIES