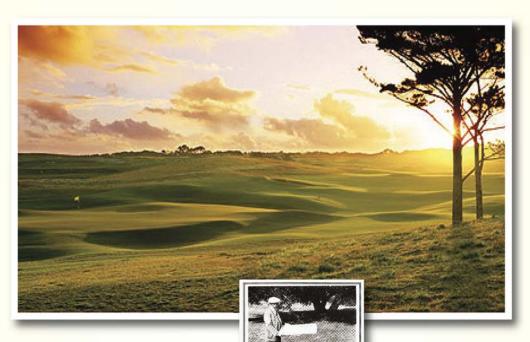

## WITH 45 BUNKERS, PERHAPS THIS IS WHERE SILICON VALLEY REALLY GOT ITS NAME?

Resting on the edge of the San Francisco Bay, the Baylands Golf Club is sanctuary for both golfers

and wildlife. An original design of William P.

"Billy" Bell and his son, William F. Bell, the par 72, 6,800 yard layout is now updated and restored — once again embracing the landscape of a windswept coastline, nearby tidal marshes, and

San Francisquito Creek.