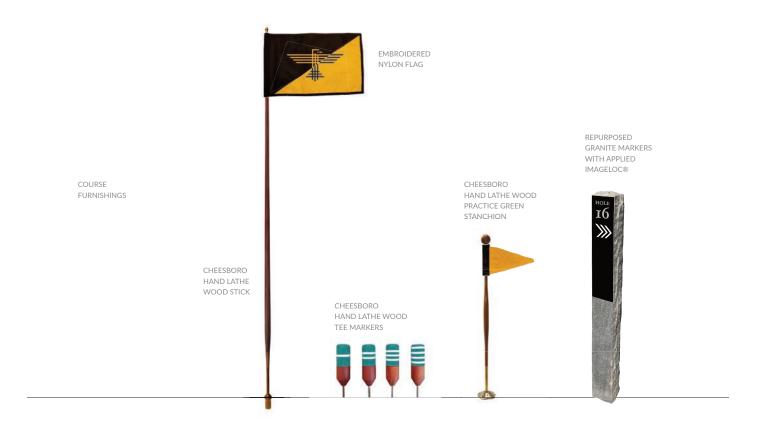

# MIRA VISTA GOLF & COUNTRY CLUB

Course Furnishings | Tee & Green

# MIRA VISTA GOLF & COUNTRY CLUB Course Furnishings | Yardage & Miscellaneous

FORREST RICHARDSON & ASSOC.
GOLF COURSE ARCHITECTS
www.gelfgrouplid.com
Drawn-4/2011