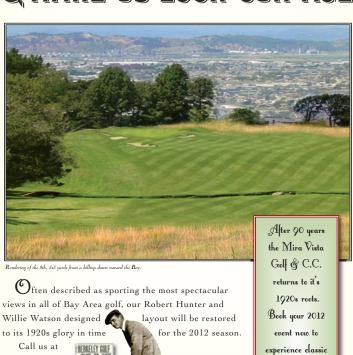

# UNLIKE MOST FACELIFTS. OURS WAS DESIGNED TO HIGHLIGHT THE WRINKLES & MAKE US LOOK OUR AGE.

Golf course architect Robert Hunter created only one solo design in his Bay Area golf

in the hills

above Berkeley.

MIRA VISTA GOLF & COUNTRY CLUB

(510) 233-7550

for information

on golf events,

banquets and membership.

El Gerrito, Galifornia EST. 1920