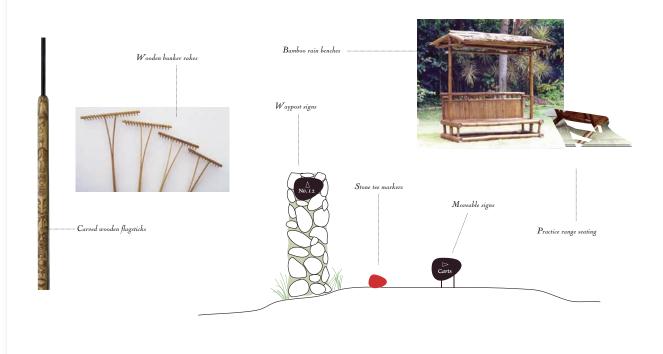

#### Golf Furnishings

#### GOLF TEE STATIONS

#### Good Luck Stone Bowl at No. 1 Tee

#### Golf Markings & Miscellaneous

LODGE & RESTAURANT AMENITIES