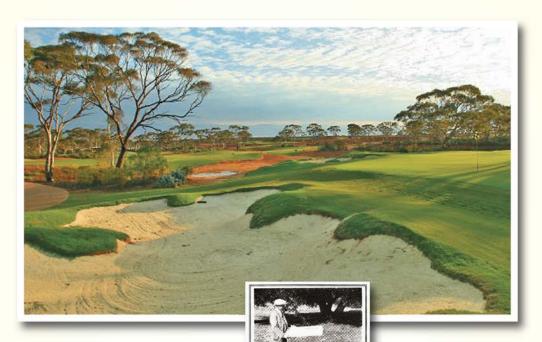

## WITH 45 BUNKERS, PERHAPS THIS IS WHERE SILICON VALLEY REALLY GOT ITS NAME?

Resting on the edge of the San Francisco Bay, the Baylands Golf Club is sanctuary for both golfers

and wildlife. An original design of William P.

"Billy" Bell and his son, William F. Bell, the par 72, 6,800 yard layout is now updated and restored — once again embracing the landscape of a windswept coastline, nearby tidal marshes, and

San Francisquito Creek.

Located within the Baylands Nature Preserve 1875 Embarcadero Road Palo Alto, CA 94303 (650) 856-0881

WILLIAM P. BELL