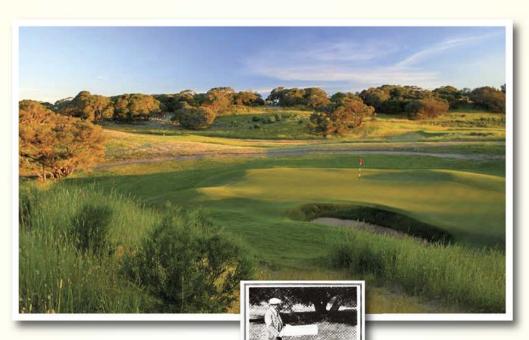

## MOT EVEN GOOGLE WILL BE ABLE TO SEARCH FOR A LOST BALL AT THE DEADLY 12th.

Resting on the edge of the San Francisco Bay, the Baylands Golf Club is sanctuary for both golfers

and wildlife. An original design of William P.

"Billy" Bell and his son, William F. Bell, the par 72, 6,800 yard layout is now updated and restored — once again embracing the landscape of a windswept coastline, nearby tidal marshes, and

San Francisquito Creek.