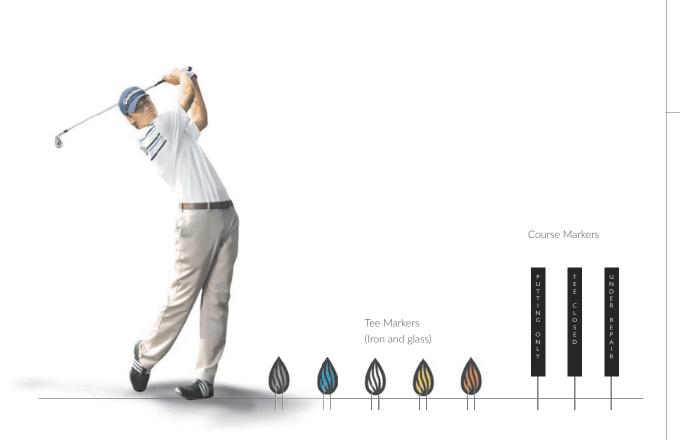

# MIRA VISTA GOLF & COUNTRY CLUB

Course Furnishings | Tee & Green

#### GOLF TEE STATIONS