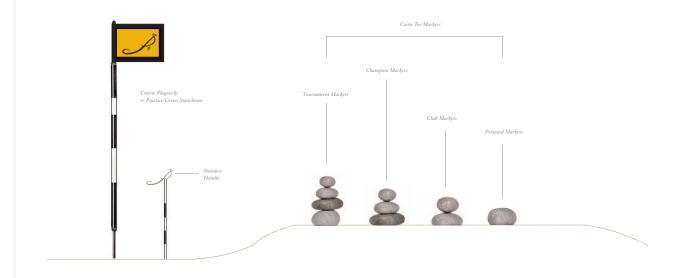

# MIRA VISTA GOLF & COUNTRY CLUB

Course Furnishings | Tee & Green

# MIRA VISTA GOLF & COUNTRY CLUB Course Furnishings | Yardage & Miscellaneous

FORREST RICHARDSON & ASSOC.
GOLF COURSE ARCHITECTS
www.gelfgrouplid.com
Drawn-4/2011