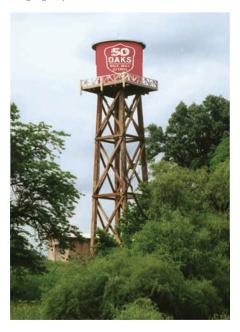

### Themed Accessories & Furnishings

Project Water Tank Tower along Highway 50

Optional Silo Tower along Highway 50 and/or at Shingle Springs Rd. Entry