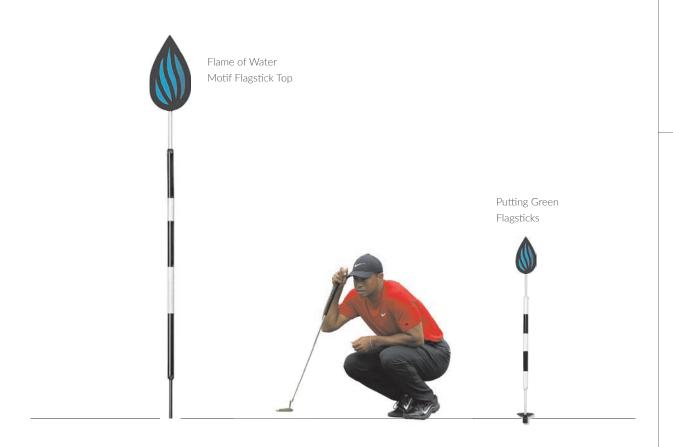

# MIRA VISTA GOLF & COUNTRY CLUB

Course Furnishings | Tee & Green

#### GOLF TEE STATIONS