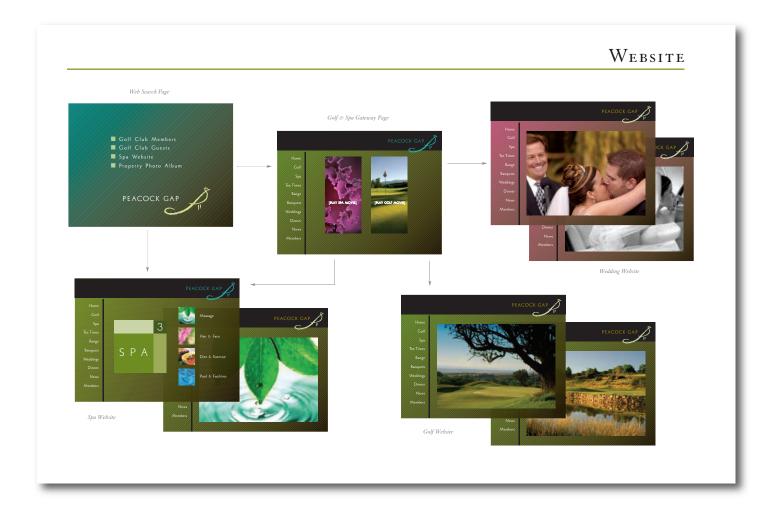

## Golf Graphics Portfilio

©2023 Forrest Richardson Golf Course Architects all rights reserved

Open spaces. Open minds.

Name and Image for Golf Community in New Mexico

Image for Non-profit Organization Dedicated to Preserving Classic Golf Courses