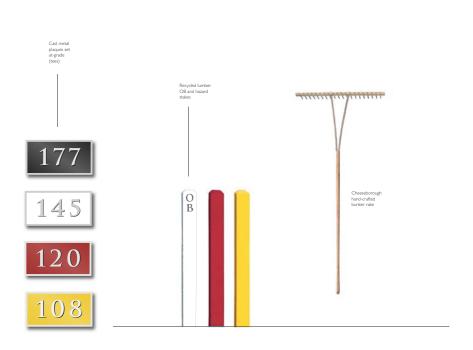

# MIRA VISTA GOLF & COUNTRY CLUB Course Furnishings | Yardage & Miscellaneous

FORREST RICHARDSON & ASSOC.
GOLF COURSE ARCHITECTS
www.gelfgrouplid.com
Drawn-4/2011

#### Golf Markings & Miscellaneous

LODGE & RESTAURANT AMENITIES