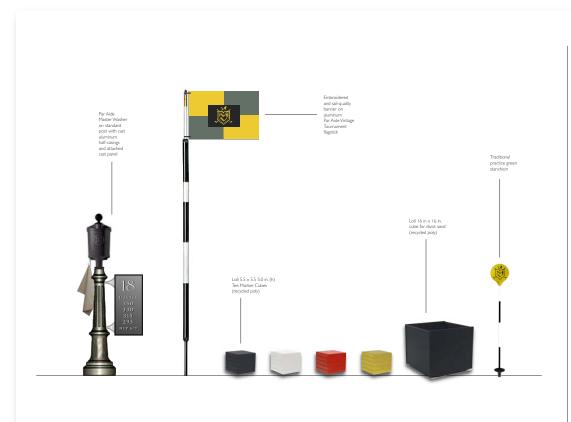

in all America award winning and accessible.

Bonita Golf Club is a public play facility, but with a classy product. And, for San Diego County residents, an annual golf I.D. card will get you a bargain that would make anyone smile in this economy.



"Best Places to Play" by Golf Digest...Home of the "San Diego Regional Classic" and "The Bonita Amateur" To find out how you can take advantage of this great offer, visit us on the web or in person.



www.bonitagolfclub.com

010 GGL / NOT FOR PUBLICATION

# Website | Coff Class Attention | Page Calaborary Page Page Calaborary

Golf Signage & Furnishings





# Themed Accessories & Furnishings



## VALLEJO CLUB COMMUNITY CENTER & GOLF CLUB | Conceptual Site Branding



Front Entry Elevation (North) | NTS



Entry Drive Signage Wall | NTS





# MIRA VISTA GOLF & COUNTRY CLUB Course Furnishings | Tee & Green





# MIRA VISTA GOLF & COUNTRY CLUB

Course Furnishings | Yardage & Miscellaneous



# Golf Furnishings



# GOLF TEE STATIONS



# Good Luck Stone Bowl at No. 1 Tee



## Golf Markings & Miscellaneous