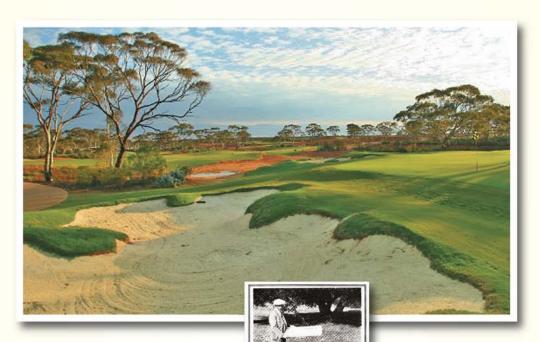

## WITH 45 BUNKERS, PERHAPS THIS IS WHERE SILICON VALLEY REALLY GOT ITS NAME?

Resting on the edge of the San Francisco Bay, the Baylands Golf Club is sanctuary for both golfers

design of William P.

"Billy" Bell and his son, William F. Bell, the par 72, 6,800 yard layout is now updated and restored — once again embracing the landscape of a windswept coastline, nearby tidal marshes, and

San Francisquito Creek.

and wildlife. An original

Located within the Baylands Nature Preserve 1875 Embarcadero Road Palo Alto, CA 94303 (650) 856-0881

WILLIAM P. BELL

Public only in price, access and pride.