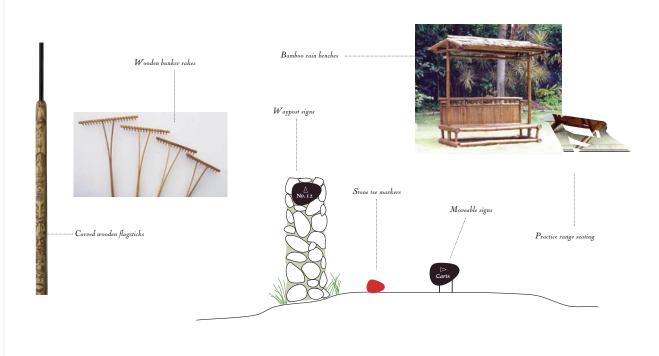

# Website | Coff Class Attention | Page Calaborary Page Page Calaborary

Golf Signage & Furnishings

# Themed Accessories & Furnishings