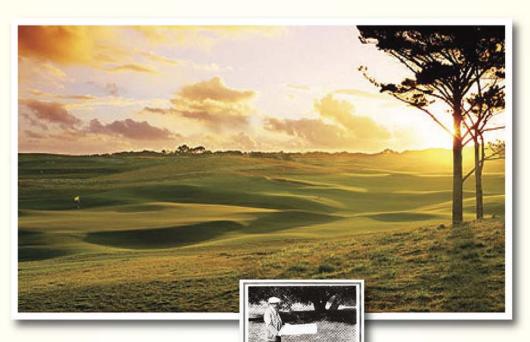

# NOT EVEN GOOGLE WILL BE ABLE TO SEARCH FOR A LOST BALL AT THE DEADLY 12th.

Resting on the edge of the San Francisco Bay, the Baylands Golf Club is sanctuary for both golfers

and wildlife. An original design of William P.

"Billy" Bell and his son, William F. Bell, the par 72, 6,800 yard layout is now updated and restored — once again embracing the landscape of a windswept coastline, nearby tidal marshes, and

San Francisquito Creek.