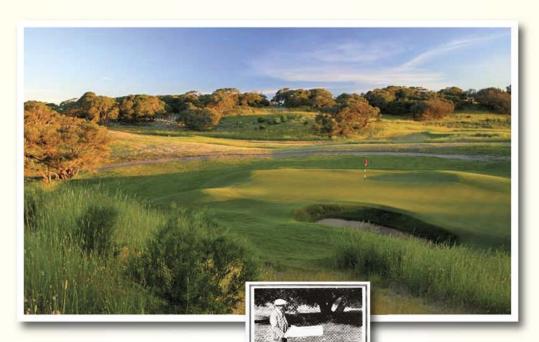

## WITH 45 BUNKERS, PERHAPS THIS IS WHERE SILICON VALLEY REALLY GOT ITS NAME?

Resting on the edge of the San Francisco Bay, the Baylands Golf Club is sanctuary for both golfers

design of William P.

"Billy" Bell and his son, William F. Bell, the par 72, 6,800 yard layout is now updated and restored — once again embracing the landscape of a windswept coastline, nearby tidal marshes, and

San Francisquito Creek.

and wildlife. An original

Located within the Baylands Nature Preserve 1875 Embarcadero Road Palo Alto, CA 94303 (650) 856-0881

WILLIAM P. BELL

Public only in price, access and pride.